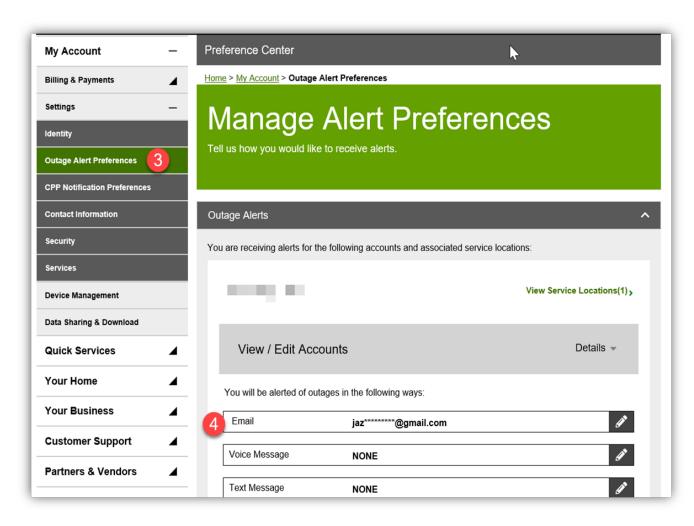

## SIGN UP FOR NOTIFICATIONS - CONTINUED

3. Clicking on the Settings will open some new Options. Select Outage Alert Preferences

 Finally, input your desired contact information for either email, texts or phone call notifications