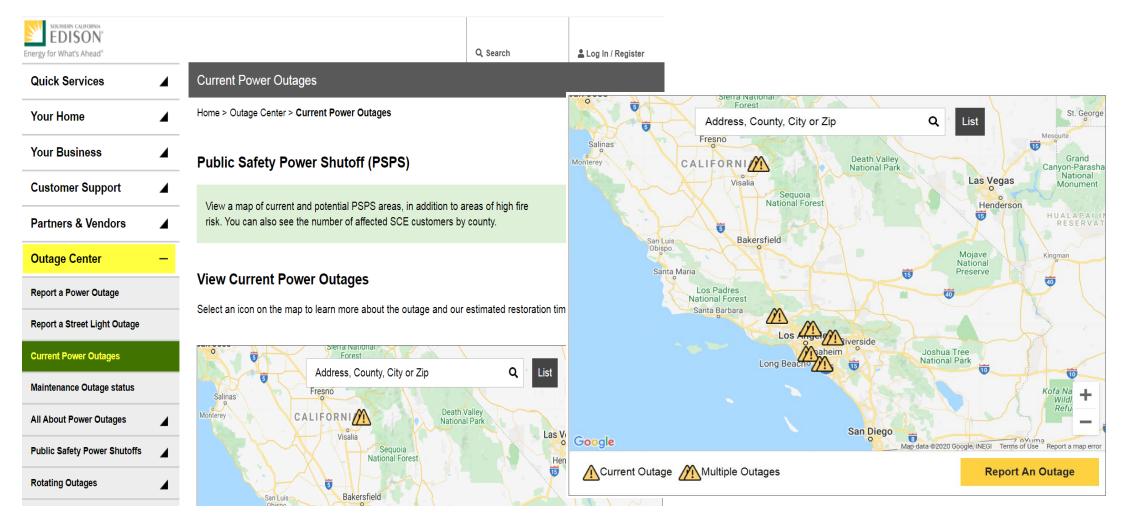

# SCE.COM OUTAGE CENTER AND MAP

#### **Situational Awareness**

- SCE outage map <u>sce.com/outagemap</u>
- PSPS information <u>sce.com/psps</u>
- PSPS decision making <u>sce.com/pspsdecisionmaking</u>
- Role of weather in PSPS <u>sce.com/fireweather</u>
- Weather awareness for PSPS <u>sce.com/wildfire/weather-awareness</u>
- Situational awareness map <u>sce.com/wildfire/situational-awareness</u>
- Wildfire cameras <u>alertwildfire.org</u>
- Weather stations sce.com/weatherstations
- CPUC wildfire maps <u>ia.cpuc.ca.gov/firemap/</u>