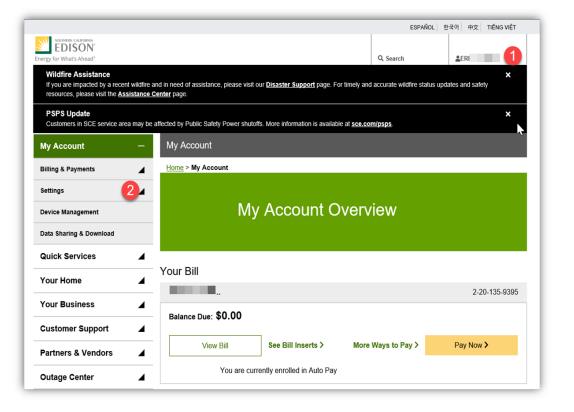

## SIGNING UP FOR NOTIFICATIONS

1. Sign in or set up your account on SCE.com

2. Once signed in, click on Settings

## SIGN UP FOR NOTIFICATIONS - CONTINUED

3. Clicking on the Settings will open some new Options. Select Outage Alert Preferences

 Finally, input your desired contact information for either email, texts or phone call notifications